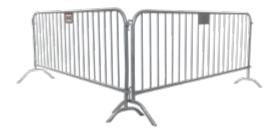

#### **Crowd Control Fence**

Our classic galvanzied crowd control fence is easy to install and ensures organized, safe pedestrian flow.

| Dimensions: (HxL) | 3.5x8                                 |
|-------------------|---------------------------------------|
| Best for:         | Crowd control, special events, patios |
| Base:             | Attached legs                         |
| Clamp:            | Hook                                  |