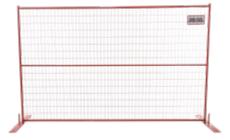

#### **Red Anti-climb Panel**

This panel's design runs low to the ground ensuring pets can't escape or unwanted critters can't wander under and in.

| Dimensions: (HxL) | 6x9.5                                              |
|-------------------|----------------------------------------------------|
| Best for:         | Dog runs, residential applications, special events |
| Base:             | Steel                                              |
| Clamp:            | U clamp                                            |