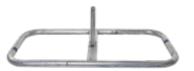

#### **Galvanized Anti-climb Panel**

Premium grade construction defines our standard rental panel. They're strong, durable, and versatile enough for most temporary fencing applications.

| Dimensions: (HxL) | 6x12                                                    |
|-------------------|---------------------------------------------------------|
| Best for:         | Construction, garden centers, special events, backyards |
| Base:             | Composite/steel                                         |
| Clamp:            | Standard                                                |