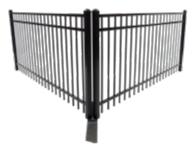

#### **VIP Event Fence**

This ornamental panel brings elegance and polish to your perimeter's security.

| Dimensions: (HxL) | 3.5x8              |
|-------------------|--------------------|
| Best for:         | VIP events, patios |
| Base:             | Steel              |
| Clamp:            | None               |