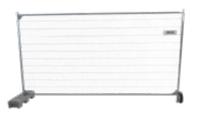

#### **Galvanized Anti-climb Panel**

Premium grade construction defines our standard rental panel. They're strong, durable, and versatile enough for most temporary fencing applications.

| Dimensions: (HxL) | 6x12                                                    |
|-------------------|---------------------------------------------------------|
| Best for:         | Construction, garden centers, special events, backyards |
| Base:             | Composite/steel                                         |
| Clamp:            | Standard                                                |