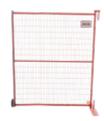

#### **Red Anti-climb Panel**

This panel's design runs low to the ground ensuring pets can't escape or unwanted critters can't wander under and in.

| Dimensions: (HxL) | 6x9.5                                              |
|-------------------|----------------------------------------------------|
| Best for:         | Dog runs, residential applications, special events |
| Base:             | Steel                                              |
| Clamp:            | U clamp                                            |