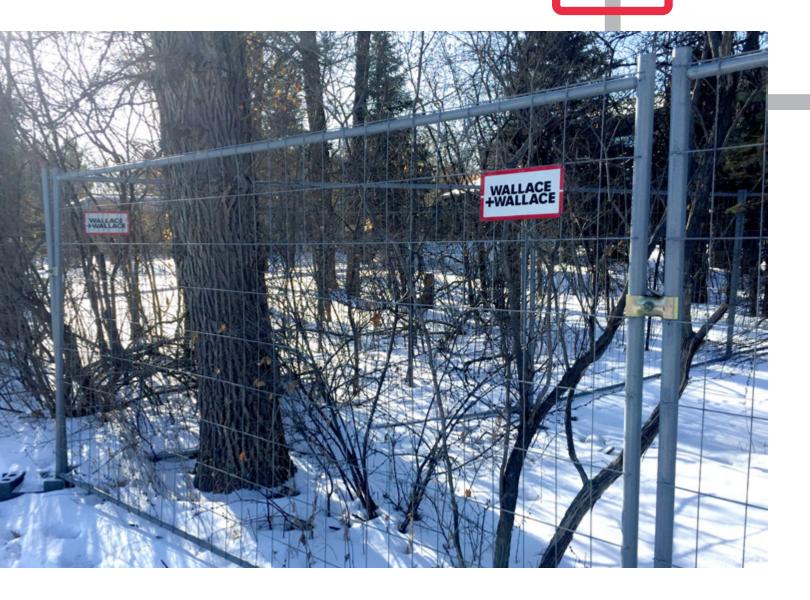

## **TEMPORARY FENCING**

WALLACE +WALLACE

#### **TEMPORARY FENCING**

Secure your property with ease and confidence. Our heavy-duty steel panels are designed for quick and effortless setup, making them the perfect choice for any temporary security need.

#### **Galvanized Anti-climb Panel**

Premium grade construction defines our standard rental panel. They're strong, durable, and versatile enough for most temporary fencing applications.

| Dimensions: (HxL) | 6x12                                                    |
|-------------------|---------------------------------------------------------|
| Best for:         | Construction, garden centers, special events, backyards |
| Base:             | Composite/steel                                         |
| Clamp:            | Standard                                                |