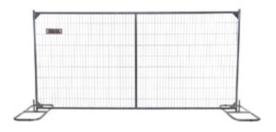

#### **Galvanized Anti-climb Panel**

Premium grade construction defines our standard rental panel. They're strong, durable, and versatile enough for most temporary fencing applications.

| Dimensions: (HxL) | 6x12                                                    |
|-------------------|---------------------------------------------------------|
| Best for:         | Construction, garden centers, special events, backyards |
| Base:             | Composite/steel                                         |
| Clamp:            | Standard                                                |