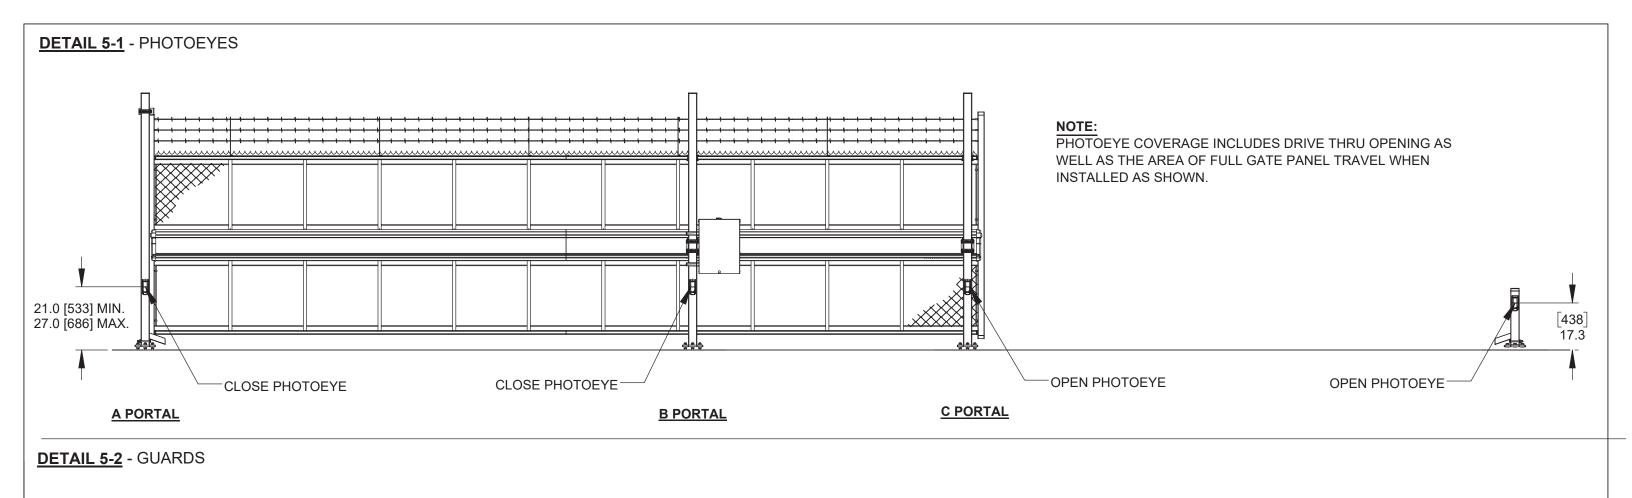

|              |              |              |               |

## **FINISH NOTES:**

STANDARD FINISH

HOT DIPPED GALVANIZED ON ALL STEEL COMPONENTS MILL FINISH ON ALL ALUMINUM COMPONENTS

ALPHA CANTILEVER SLIDE GATE

## **OPTIONAL FINISH**

Description:

Customer

POWDER COAT PAINT, RAL# TO BE SPECIFIED

| <b>N A 4</b>   |                                     |
|----------------|-------------------------------------|
|                | 115 Lowson Crescent                 |
|                | Winnipeg, Manitoba, Canada, R3P 1A  |
|                | Phone: 1-866-300-1110               |
| <b>VALLACE</b> | Fax: 1-204-284-1868                 |
|                | Web: www.wallaceperimetersecurity.c |

SEE FINISH NOTES .com Drawing No.

Sheet: ALPHA-11-27-19 1 of 5

9/9/2024











115 Lowson Crescent

Phone: 1-866-300-1110

Fax: 1-204-284-1868

Winnipeg, Manitoba, Canada, R3P 1A6 Finish:

Web: www.wallaceperimetersecurity.com Drawing No.

SAFETY DEVICES / GUARDS

SEE SHEET 1

ALPHA-11-27-19

9/9/2024

5 of 5

Sheet: