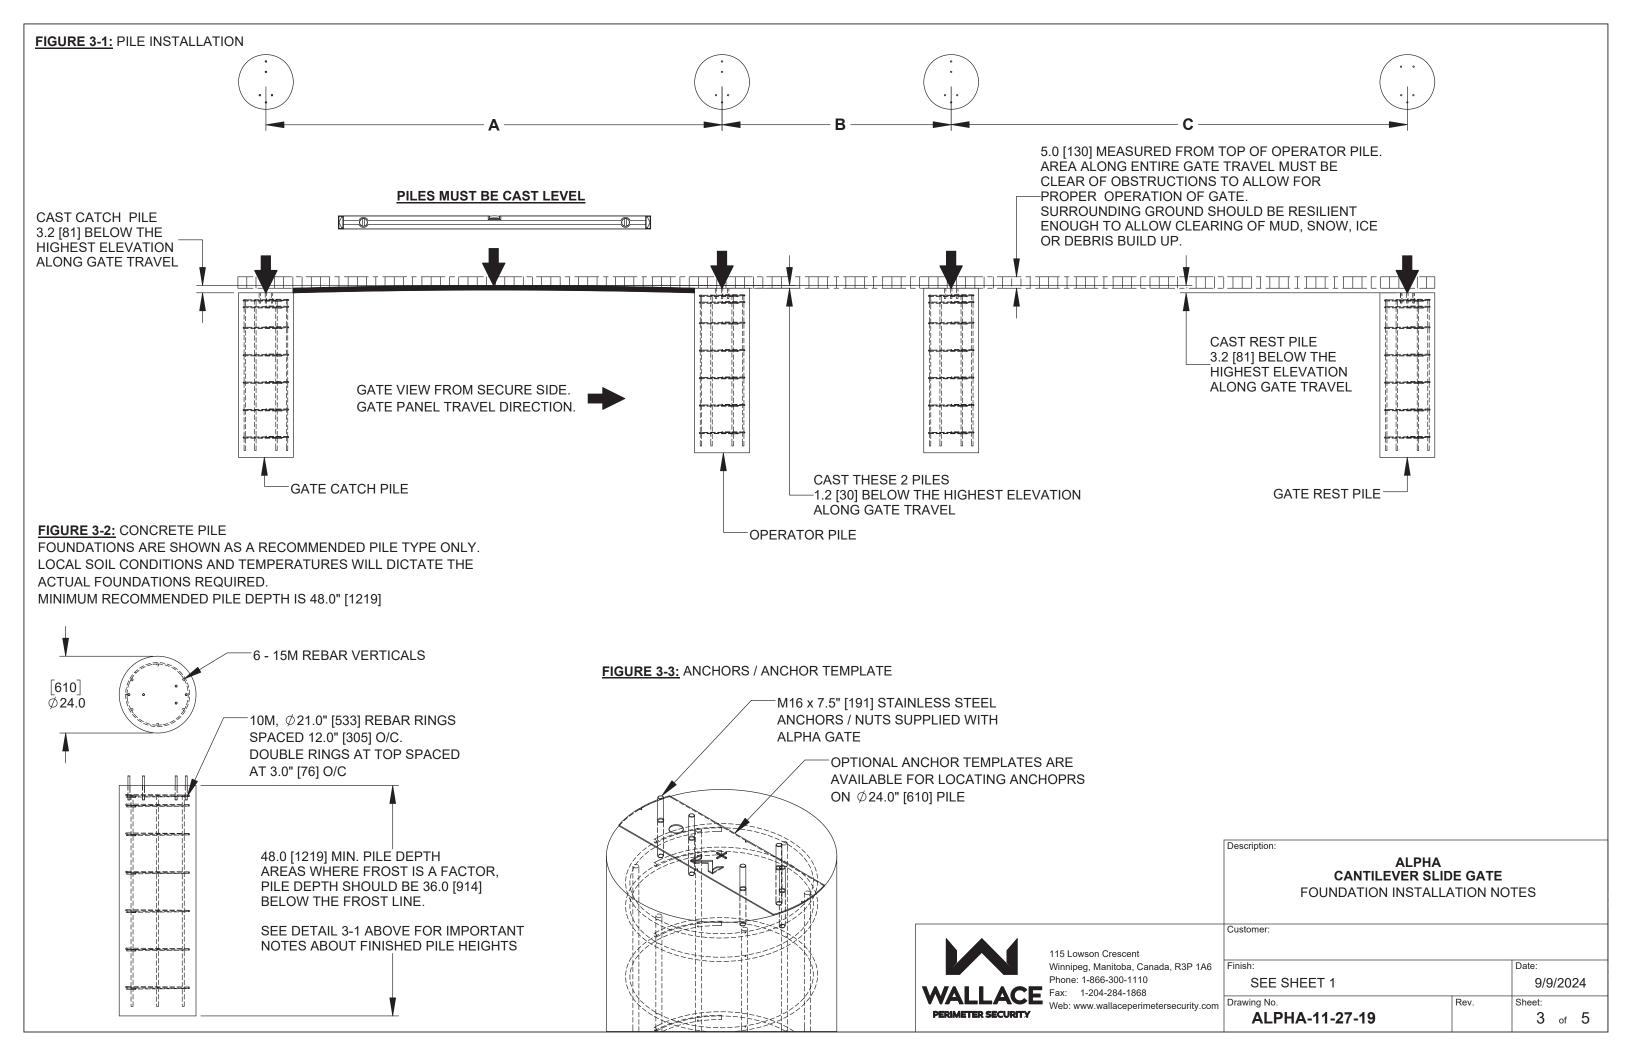

## DIMENSIONS ARE SHOWN IN INCHES, DIMENSIONS SHOWN IN [ ] ARE IN MILLIMETERS

- 2.7 [68]

6.7 [170]

| Alpha Model | Н           | Α            | В            | С            | D            | U             |
|-------------|-------------|--------------|--------------|--------------|--------------|---------------|
| 16 / 6      | 72.0 [1829] | 199.6 [5069] | 100.2 [2546] | 199.6 [5069] | 192.0 [4876] | 507.0 [12879] |
| 16 / 8      | 96.0 [2438] |              |              |              |              |               |
| 20 / 6      | 72.0 [1829] | 247.6 [6288] | 87.7 [2227]  | 247.6 [6288] | 240.0 [6095] | 590.5 [14998] |
| 20 / 8      | 96.0 [2438] |              |              |              |              |               |
| 24 / 6      | 72.0 [1829] | 295.8 [7513] | 110.3 [2802] | 295.8 [7513] | 288.0 [7320] | 709.6 [18023] |
| 24 / 8      | 96.0 [2438] |              |              |              |              |               |
| 30 / 6      | 72.0 [1829] | 367.7 [9340] | 121.0 [3075] | 367.7 [9340] | 360.0 [9147] | 864.2 [21950] |
| 30 / 8      | 96.0 [2438] |              |              |              |              |               |