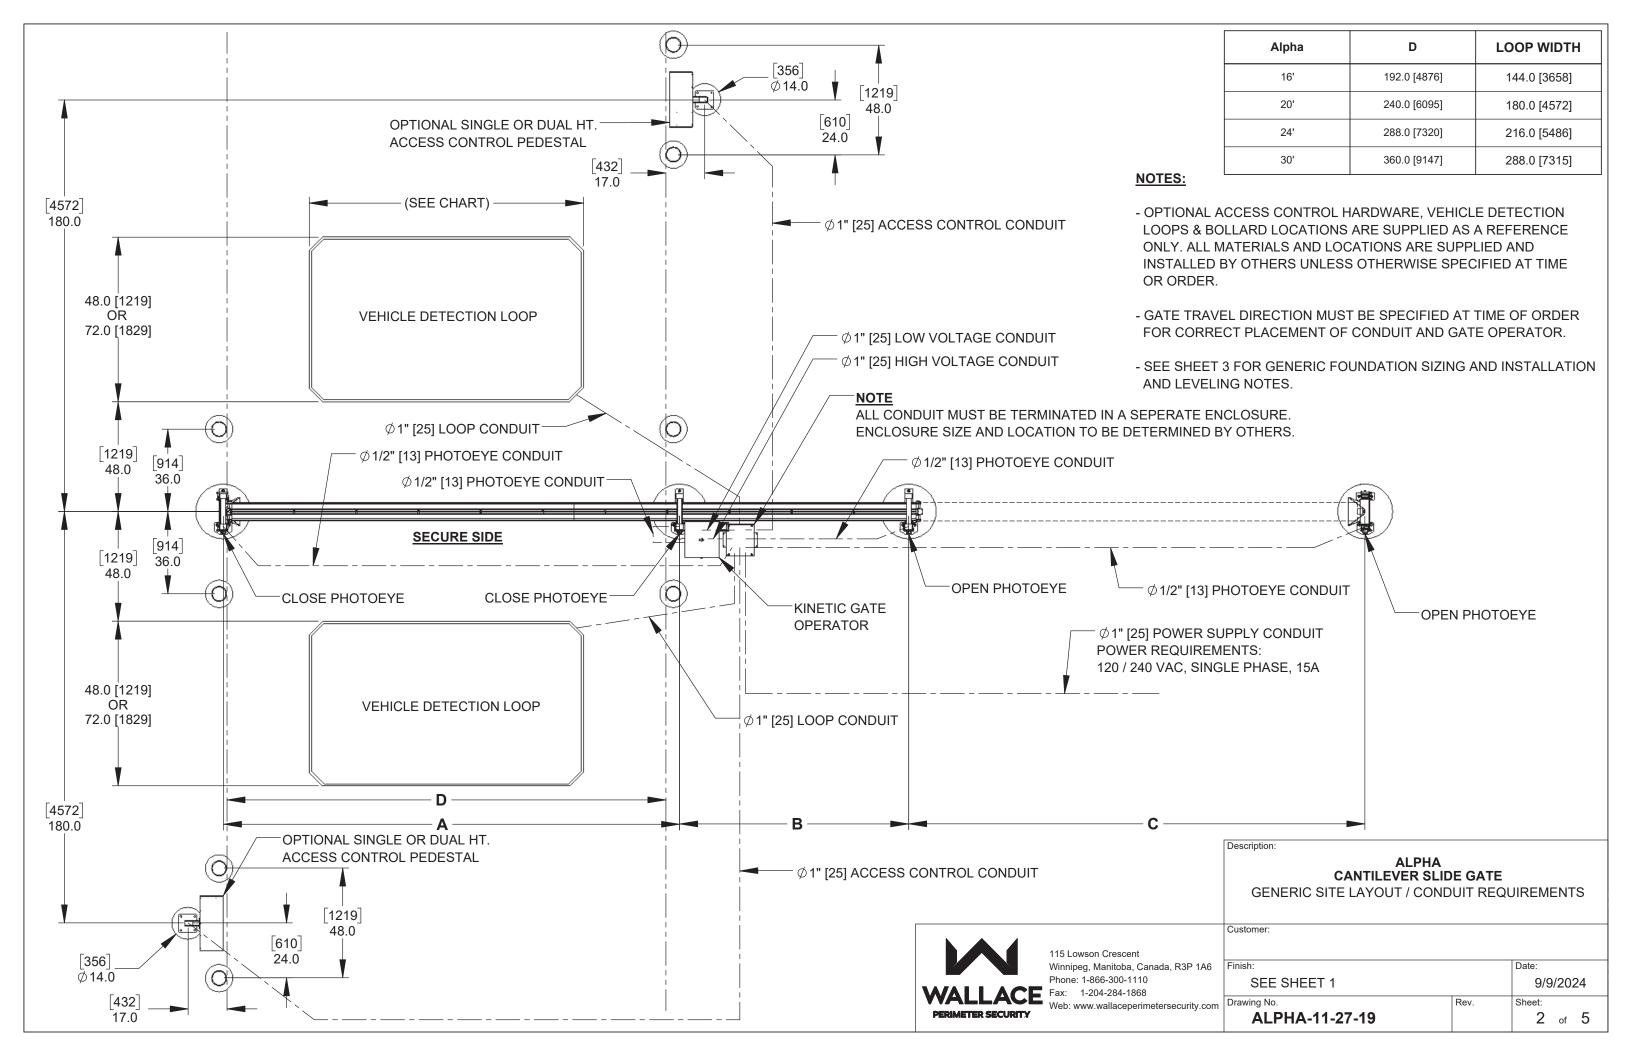

## DIMENSIONS ARE SHOWN IN INCHES, DIMENSIONS SHOWN IN [ ] ARE IN MILLIMETERS

- 2.7 [68]

6.7 [170]

| Alpha Model | Н           | Α            | В            | С            | D            | U             |
|-------------|-------------|--------------|--------------|--------------|--------------|---------------|
| 16 / 6      | 72.0 [1829] | 199.6 [5069] | 100.2 [2546] | 199.6 [5069] | 192.0 [4876] | 507.0 [12879] |
| 16 / 8      | 96.0 [2438] |              |              |              |              |               |
| 20 / 6      | 72.0 [1829] | 247.6 [6288] | 87.7 [2227]  | 247.6 [6288] | 240.0 [6095] | 590.5 [14998] |
| 20 / 8      | 96.0 [2438] |              |              |              |              |               |
| 24 / 6      | 72.0 [1829] | 295.8 [7513] | 110.3 [2802] | 295.8 [7513] | 288.0 [7320] | 709.6 [18023] |
| 24 / 8      | 96.0 [2438] |              |              |              |              |               |
| 30 / 6      | 72.0 [1829] | 367.7 [9340] | 121.0 [3075] | 367.7 [9340] | 360.0 [9147] | 864.2 [21950] |
| 30 / 8      | 96.0 [2438] |              |              |              |              |               |