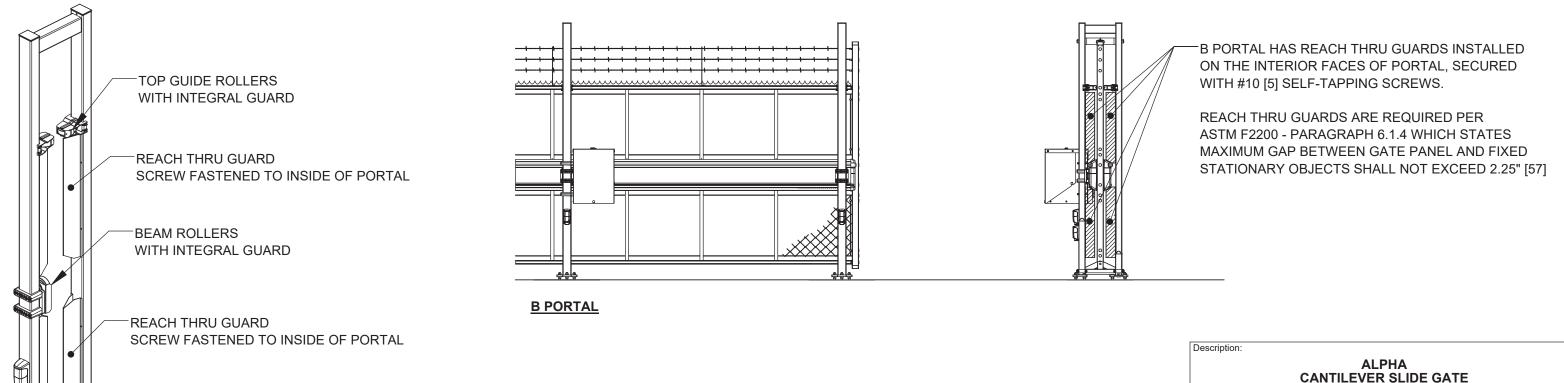

|              |              |              |               |

## **FINISH NOTES:**

STANDARD FINISH

HOT DIPPED GALVANIZED ON ALL STEEL COMPONENTS MILL FINISH ON ALL ALUMINUM COMPONENTS

ALPHA CANTILEVER SLIDE GATE

## **OPTIONAL FINISH**

Description:

Customer

POWDER COAT PAINT, RAL# TO BE SPECIFIED

| <b>N A 4</b>   |                                     |
|----------------|-------------------------------------|
|                | 115 Lowson Crescent                 |
|                | Winnipeg, Manitoba, Canada, R3P 1A  |
|                | Phone: 1-866-300-1110               |
| <b>VALLACE</b> | Fax: 1-204-284-1868                 |
|                | Web: www.wallaceperimetersecurity.c |

SEE FINISH NOTES .com Drawing No.

Sheet: ALPHA-11-27-19 1 of 5

9/9/2024











115 Lowson Crescent

Phone: 1-866-300-1110

Fax: 1-204-284-1868

Winnipeg, Manitoba, Canada, R3P 1A6 Finish:

Web: www.wallaceperimetersecurity.com Drawing No.

SAFETY DEVICES / GUARDS

SEE SHEET 1

ALPHA-11-27-19

9/9/2024

5 of 5

Sheet: