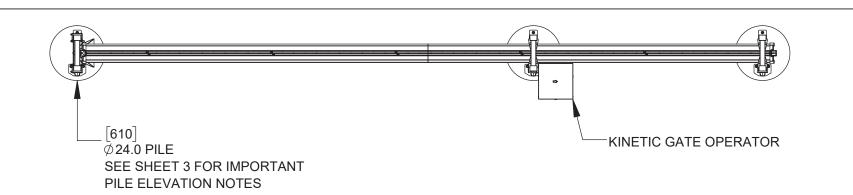

## DIMENSIONS ARE SHOWN IN INCHES, DIMENSIONS SHOWN IN [ ] ARE IN MILLIMETERS

- 2.7 [68]

6.7 [170]

| Alpha Model | Н           | Α            | В            | С            | D            | U             |
|-------------|-------------|--------------|--------------|--------------|--------------|---------------|
| 16 / 6      | 72.0 [1829] | 199.6 [5069] | 100.2 [2546] | 199.6 [5069] | 192.0 [4876] | 507.0 [12879] |
| 16 / 8      | 96.0 [2438] |              |              |              |              |               |
| 20 / 6      | 72.0 [1829] | 247.6 [6288] | 87.7 [2227]  | 247.6 [6288] | 240.0 [6095] | 590.5 [14998] |
| 20 / 8      | 96.0 [2438] |              |              |              |              |               |
| 24 / 6      | 72.0 [1829] | 295.8 [7513] | 110.3 [2802] | 295.8 [7513] | 288.0 [7320] | 709.6 [18023] |
| 24 / 8      | 96.0 [2438] |              |              |              |              |               |
| 30 / 6      | 72.0 [1829] | 367.7 [9340] | 121.0 [3075] | 367.7 [9340] | 360.0 [9147] | 864.2 [21950] |
| 30 / 8      | 96.0 [2438] |              |              |              |              |               |