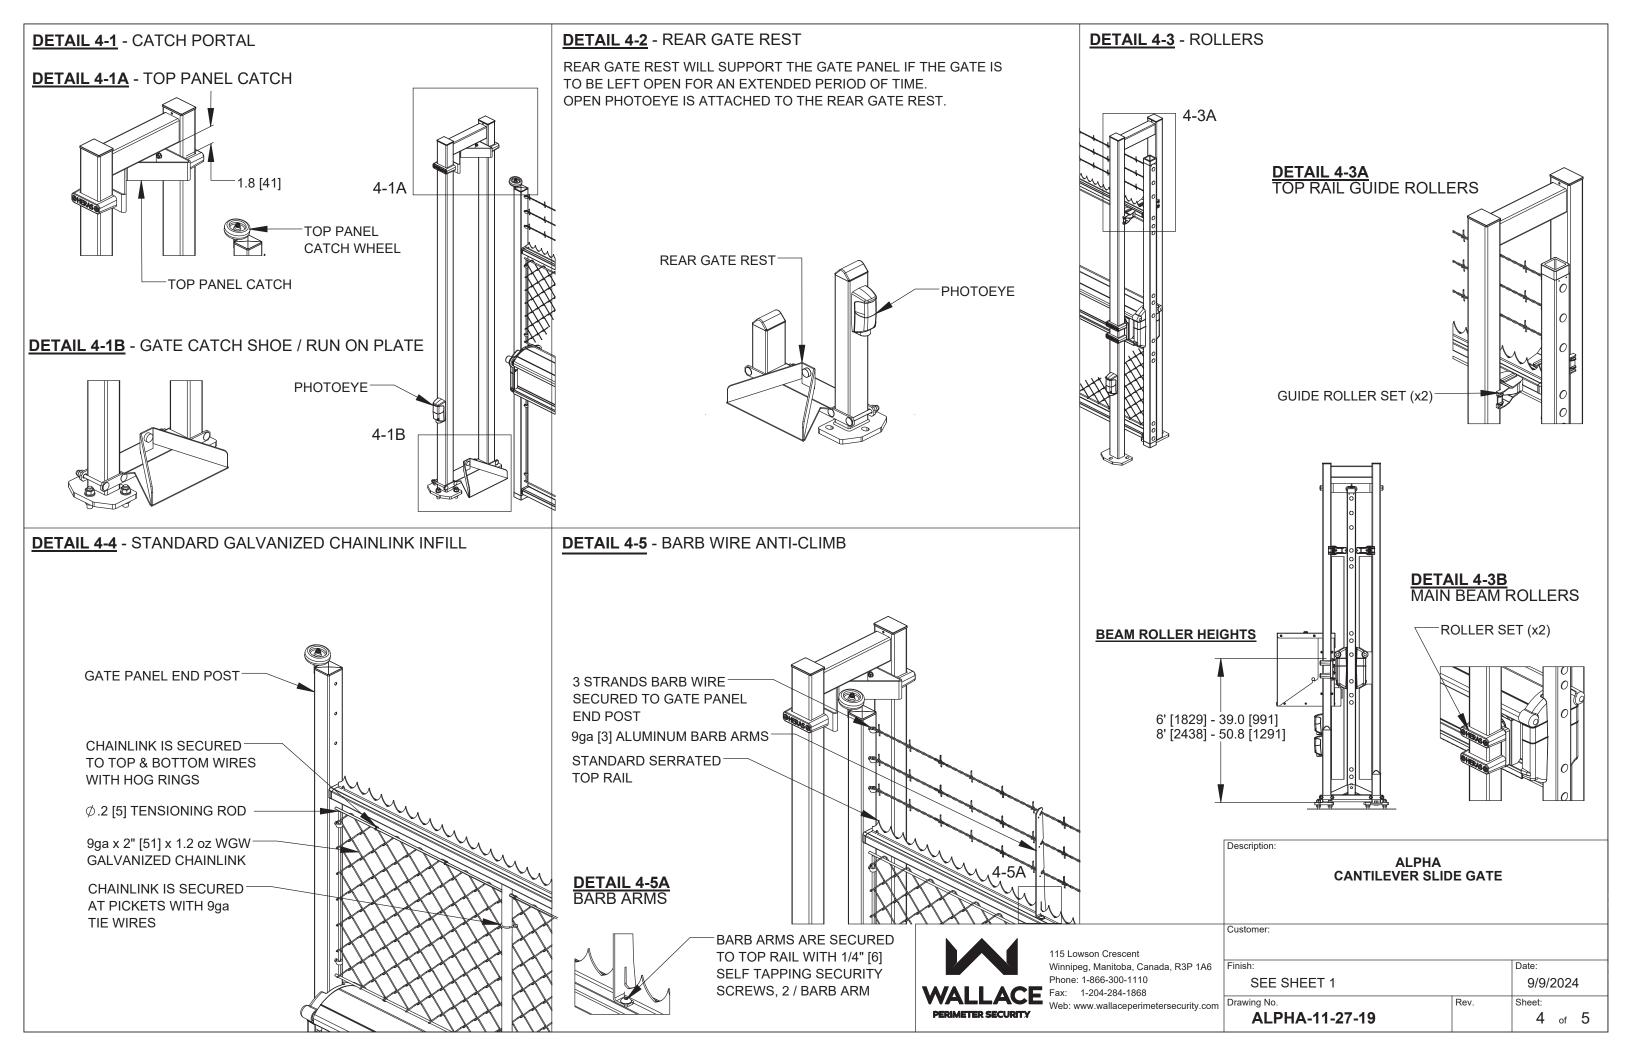

|              |              |              |               |

## **FINISH NOTES:**

STANDARD FINISH

HOT DIPPED GALVANIZED ON ALL STEEL COMPONENTS MILL FINISH ON ALL ALUMINUM COMPONENTS

ALPHA CANTILEVER SLIDE GATE

## **OPTIONAL FINISH**

Description:

Customer

POWDER COAT PAINT, RAL# TO BE SPECIFIED

| <b>N A 4</b>   |                                     |
|----------------|-------------------------------------|
|                | 115 Lowson Crescent                 |
|                | Winnipeg, Manitoba, Canada, R3P 1A  |
|                | Phone: 1-866-300-1110               |
| <b>VALLACE</b> | Fax: 1-204-284-1868                 |
|                | Web: www.wallaceperimetersecurity.c |

SEE FINISH NOTES .com Drawing No.

Sheet: ALPHA-11-27-19 1 of 5

9/9/2024











115 Lowson Crescent

Phone: 1-866-300-1110

Fax: 1-204-284-1868

Winnipeg, Manitoba, Canada, R3P 1A6 Finish:

Web: www.wallaceperimetersecurity.com Drawing No.

SAFETY DEVICES / GUARDS

SEE SHEET 1

ALPHA-11-27-19

9/9/2024

5 of 5

Sheet: