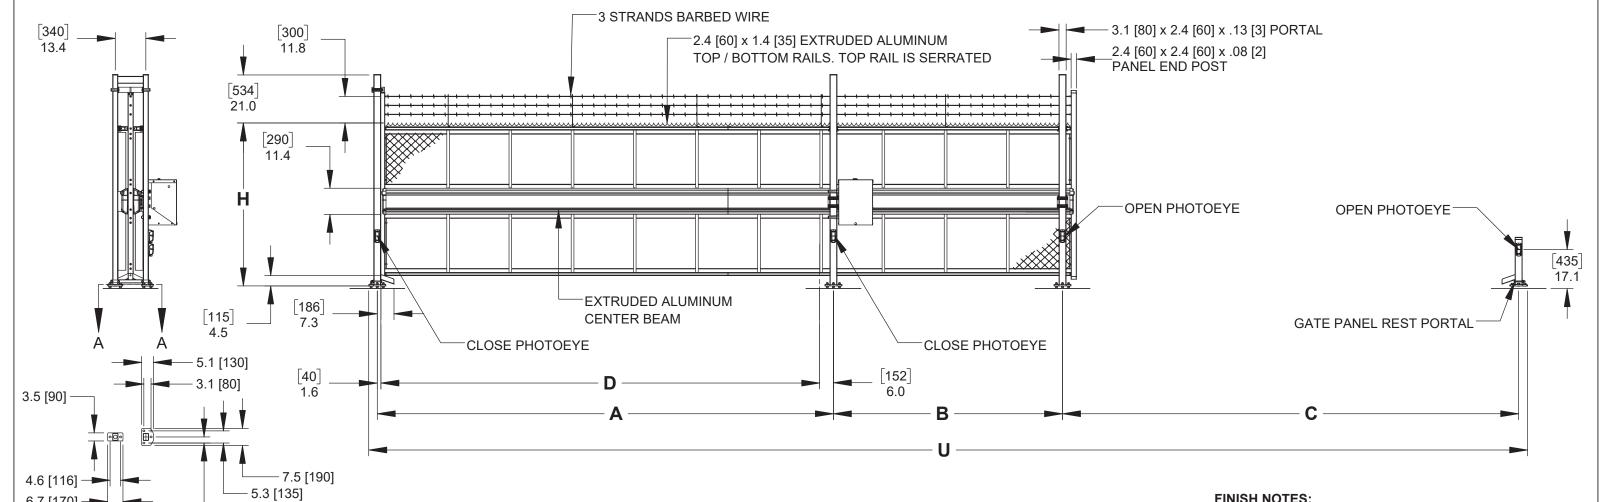

## DIMENSIONS ARE SHOWN IN INCHES, DIMENSIONS SHOWN IN [ ] ARE IN MILLIMETERS

- 2.7 [68]

6.7 [170]

| Alpha Model | Н           | Α            | В            | С            | D            | U             |
|-------------|-------------|--------------|--------------|--------------|--------------|---------------|
| 16 / 6      | 72.0 [1829] | 199.6 [5069] | 100.2 [2546] | 199.6 [5069] | 192.0 [4876] | 507.0 [12879] |
| 16 / 8      | 96.0 [2438] |              |              |              |              |               |
| 20 / 6      | 72.0 [1829] | 247.6 [6288] | 87.7 [2227]  | 247.6 [6288] | 240.0 [6095] | 590.5 [14998] |
| 20 / 8      | 96.0 [2438] |              |              |              |              |               |
| 24 / 6      | 72.0 [1829] | 295.8 [7513] | 110.3 [2802] | 295.8 [7513] | 288.0 [7320] | 709.6 [18023] |
| 24 / 8      | 96.0 [2438] |              |              |              |              |               |
| 30 / 6      | 72.0 [1829] | 367.7 [9340] | 121.0 [3075] | 367.7 [9340] | 360.0 [9147] | 864.2 [21950] |
| 30 / 8      | 96.0 [2438] |              |              |              |              |               |

## **FINISH NOTES:**

STANDARD FINISH

HOT DIPPED GALVANIZED ON ALL STEEL COMPONENTS MILL FINISH ON ALL ALUMINUM COMPONENTS

ALPHA CANTILEVER SLIDE GATE